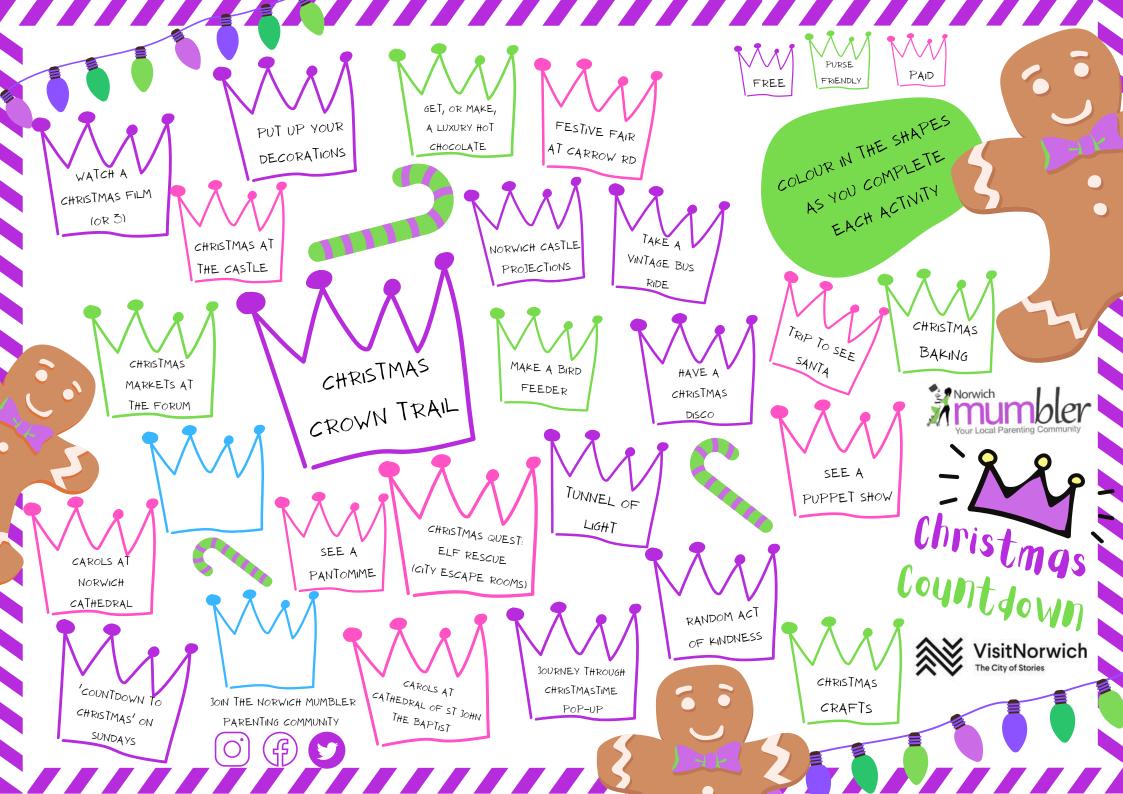

## hristmas Countdown THERE IS SO MUCH FOR FAMILIES

TO SEE AND DO IN NORWICH THIS CHRISTMAS, SO WE HAVE CREATED THIS HANDY CHRISTMAS COUNTDOWN TO HELP YOU CHOOSE ACTIVITIES TO GET YOU INTO THE FESTIVE SPIRIT! HOW MANY ACTIVITIES WILL YOU DO BEFORE THE BIG DAY?

USE THE ACTIVITIES ON THE NEXT PAGE TO WORK OUT WHERE YOU ARE ON THE FESTIVE OMETER.

0-5 COOL AS A SNOWMAN - YOU BRING THE MAGIC AT CHRISTMAS

6-10 REINDEER READY - YOU LOVE TO PRANCE, DASH AND BLITZ THROUGH THE CHRISTMAS FUN

11-15 Positively ELFTASTIC -YOU ARE ALWAYS ON HAND TO HELP WITH THE CHRISTMAS PREP

16+ A TRUE CHRISTMAS SPIRIT - YOU CAN'T GET ENOUGH OF THE CHRISTMAS CHEER!

NORWICH MUMBLER COUK

#NORWICHMUMBLER